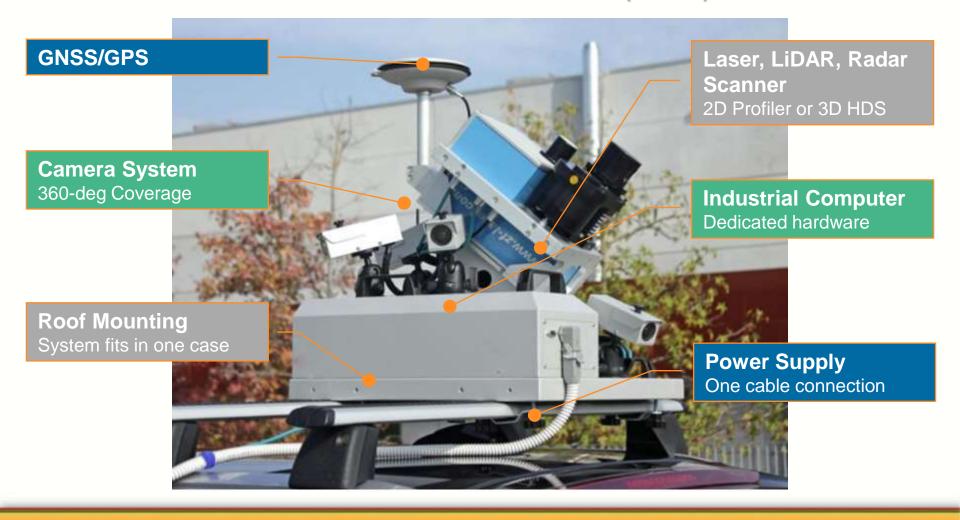

### **FUTURE INITIATIVES BY NSA**

#### **Satellite Receiving Station**

Access to direct download Satellite Images from Remote Sensing Satellite

#### **Mobile Mapping System**

Collection of Geospatial information from a mobile vehicle using MMS Technology.

#### **NSA GeoPortal**

Development for National GeoPortal for product catalog and Routing Services etc.



#### **Large Scale Mapping**

Create and update large-scale mapping including 5k and other

#### **Unmanned Aircraft System**

Collection of Aerial information like LiDAR, DEM, OrthoPhoto using UAV



## MOBILE MAPPING SYSTEM (MMS)





## MMS WORKING METHODOLOGY



#### **FIELD APPLICATION**

- Route Planning
- Sensor Setting
- Data Collection



#### **OFFICE APPLICATION**

- Field Data Importing
- Trajectory Calculation
- Map Adjust
- Panoramic Image Generation
- Point Cloud Generation
- Data Exporting



#### **DATA PROCESSING**

- GIS Data Collection
- Data Analysis



## **MMS MOUNTING BASE**







**WATER** 

**LAND** 

**RAIL** 



## **MMS BENEFITS**



TOPOGRAPHICAL SURVEYING



UNDERGROUND INSTALLATION
MANAGEMENT













CONSTRUCTION MONITORING



ROAD FACILITY
MANAGEMENT



# **UNMANNED AIRCRAFT SYSTEM (UAS)**





## **UAS WORKING METHODOLOGY**







**FLIGHT PLANNING** 

**DATA AQUISITION** 

**DATA PROCESSING** 



#### **UAS CLASSIFICATION**



#### **FIXED WING**

For Mapping Large Areas

Wind