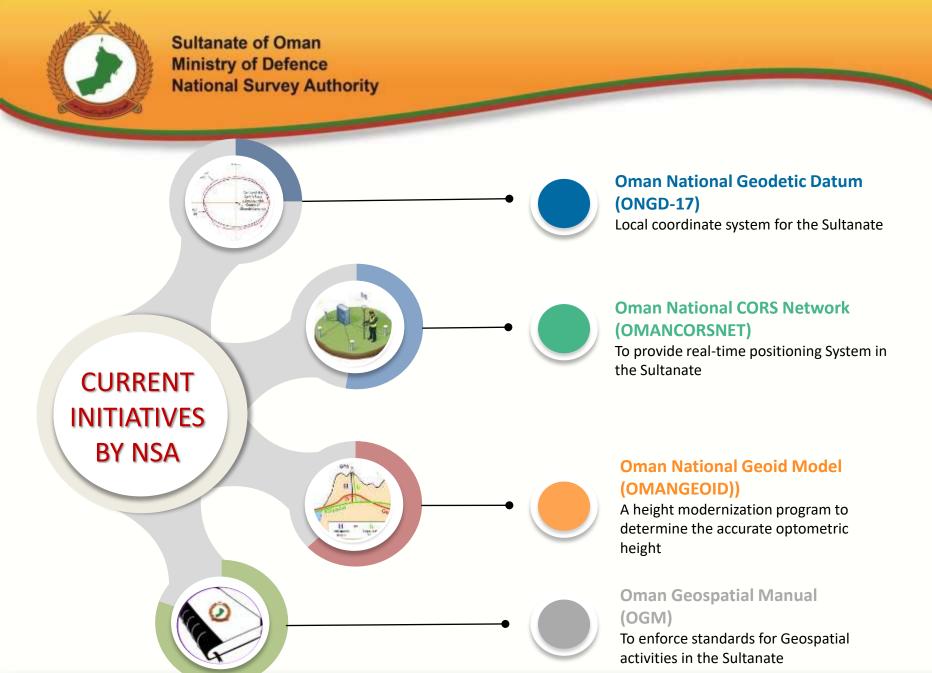

#### INITIATIVE

- Oman National CORS Network (OMANCORSNET)
- Oman National Geoid Model (OMANGEOID)
- Oman National Geodetic Datum (ONGD17)
- Mapping 50K/100K Map
- Oman Geospatial Manual
- Oman Road Atlas