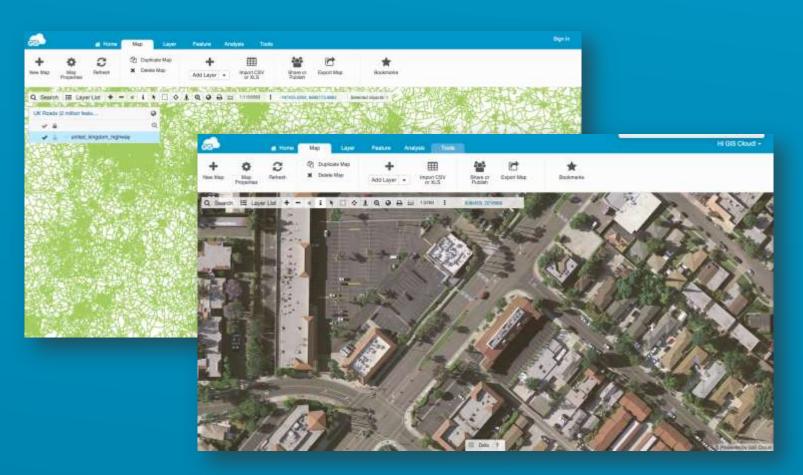

#### Road Infrastructure Solution

- Location and condition of all road assets
- 2. Inspection and Maintenance schedule
- 3. Progress of all ongoing road works
- 4. Planned future projects and budgeting
- 5. Contractor hiring and progress
- 6. Permissions and Analysis
- 7. ...