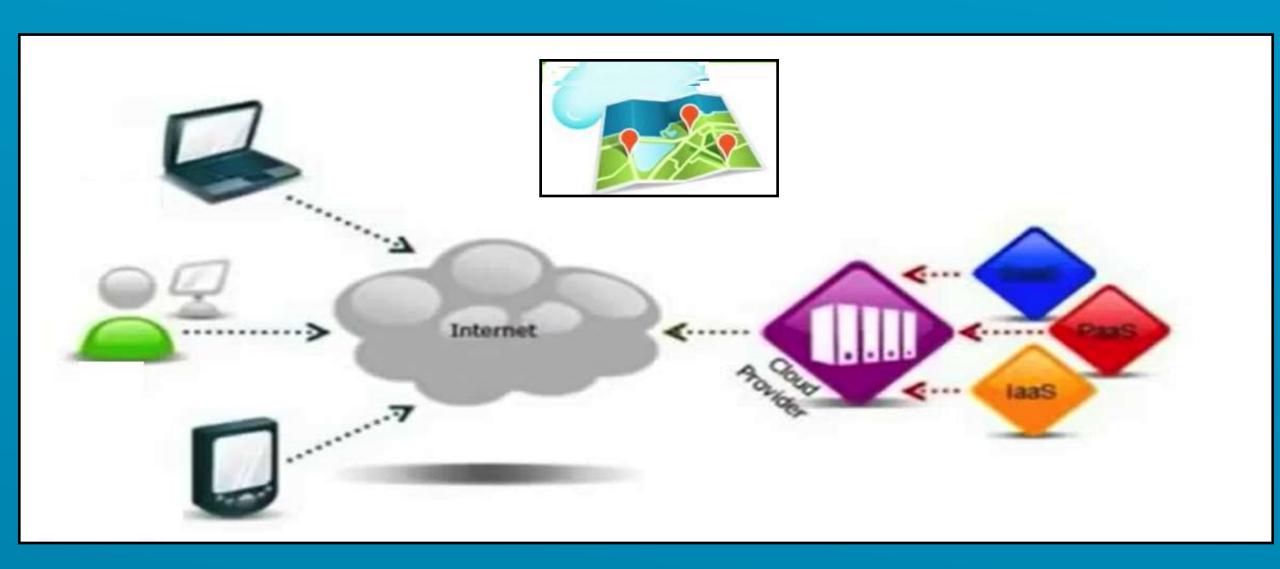

# Collaborative Mapping Real-time mapping platform for the entire workflow of your organization.

It works online & on-premises.

#### GIS Cloud solution