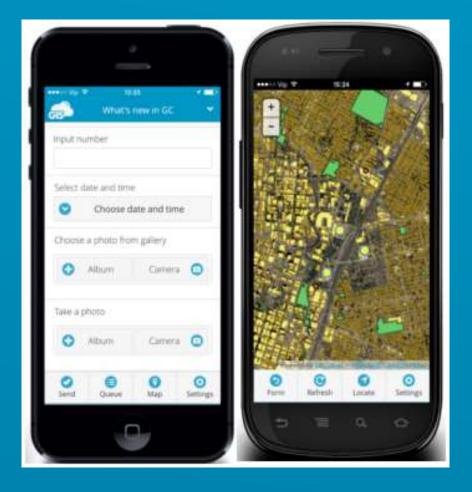

#### Mobile Data Collection-MDC

Design Form by Business
No Coding
NO EXPERIENCE
Fast Deployment
Real time collaboration
Low BUDGETING