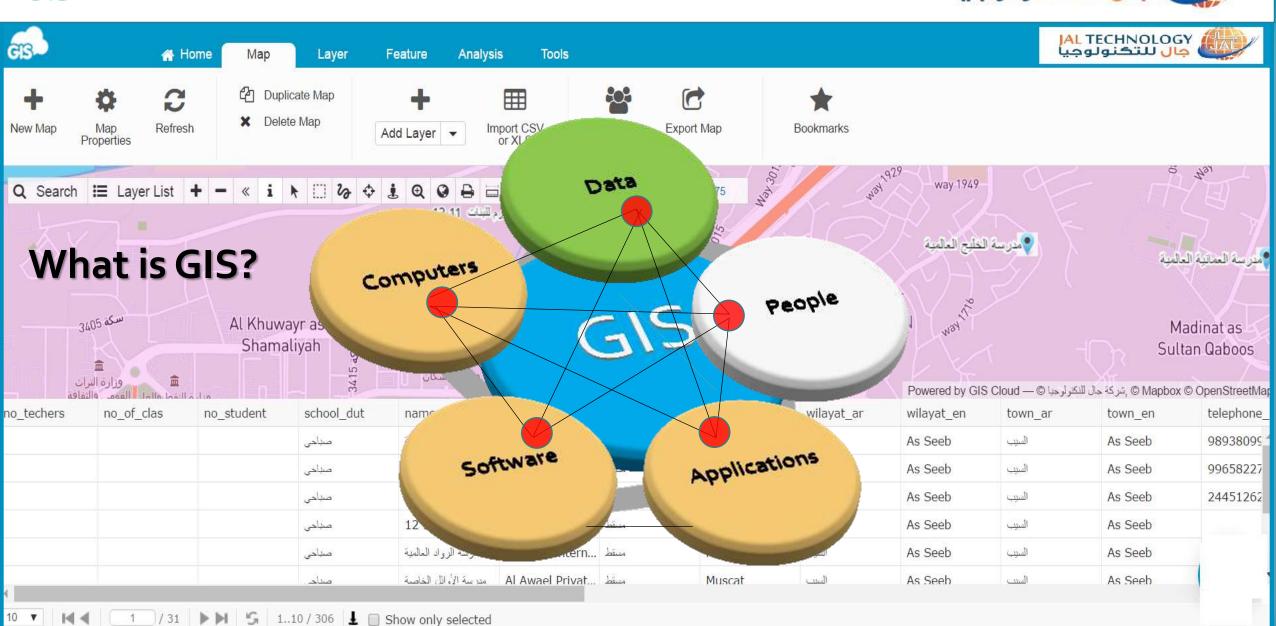

## Agenda

Technology: the core of GIS GIS Cloud Technology Concept & Benefits Facts & Use Cases **Q & A** 

# Collaborative Mapping Real-time mapping platform for the entire workflow of your organization.

It works online & on-premises.