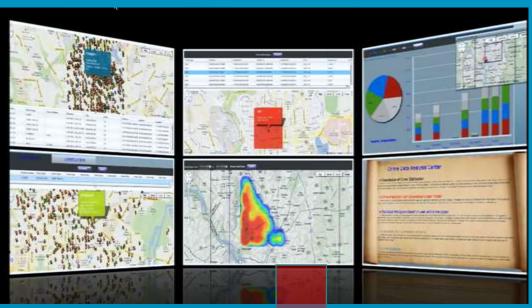

## Use Cases -Examples

#### Road Infrastructure Solution

- Location and condition of all road assets
- 2. Inspection and Maintenance schedule
- 3. Progress of all ongoing road works
- 4. Planned future projects and budgeting
- 5. Contractor hiring and progress
- 6. Permissions and Analysis
- 7. ...