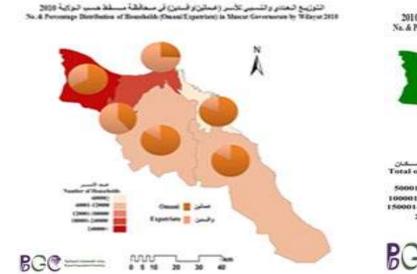

### **Urban Planning**

التوزيع العددي والتسبي السكسان (عملين) والسنين) في محافظة مسقط حسب البرلاية 2010 Na. & Perentage Distribution of Population (Omani/Expatrinte) in Mascat Governments by Wilkyat 2010

- Population situation (Demographic Analysis)
- Slums
- Traffic crises
- Land Use