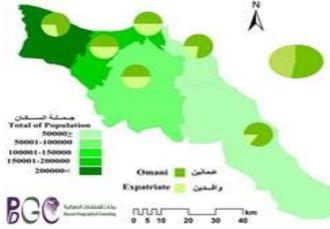

### **Urban Planning**

التوزيع العددي والتسبي السكسان (عملين) والسنين) في محافظة مسقط حسب البرلاية 2010 Na. & Perentage Distribution of Population (Omani/Expatrinte) in Mascat Governments by Wilkyat 2010

- Population situation (Demographic Analysis)
- Slums
- Traffic crises
- Land Use