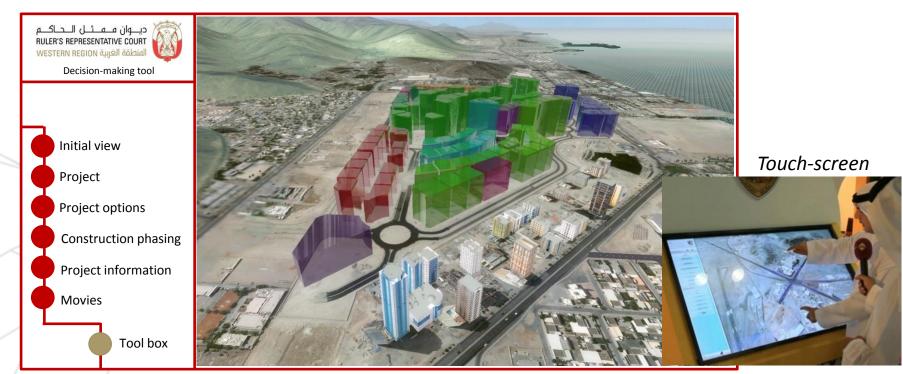

#### **Key Success Factors of a decision-making tool**

- **1. Details** about the project and its variants/options
- 2. Simulation of the project and its variants/options
- **3. Visualization** of the project and its variants/options

#### **Key information to display**

- Type of project
- Location of the project
- Completion status
- Consultant details
- Contractor details
- Budget of the project

#### **VISUALIZATION**