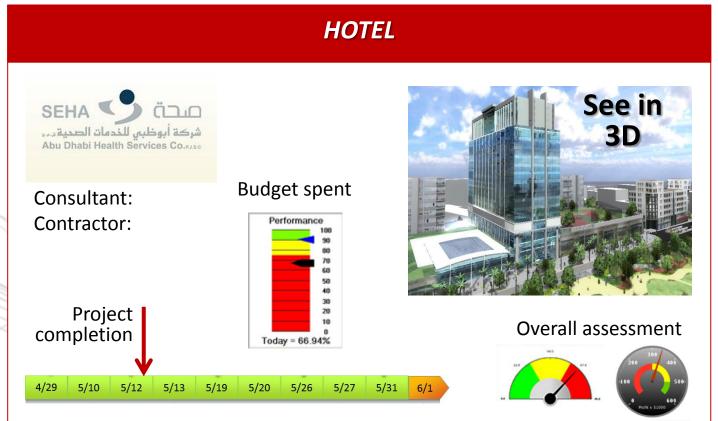

#### **Key information to display**

- Type of project
- Location of the project
- Completion status
- Consultant details
- Contractor details
- Budget of the project